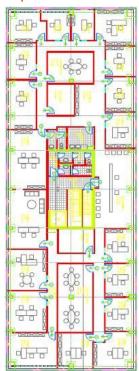

ormation**

| Building status      | Existing     |
|----------------------|--------------|
| Year of construction | 2003         |
| Parking ratio        | To be agreed |
| Total building area  | 92 182 sq m  |

#### **Commercial terms**

| Office space*      | after login * |
|--------------------|---------------|
| Parking            | after login * |
| Service charge*    | after login * |
| Minimum lease term | after login * |
| Availability       | after login * |

\* Asking terms for m<sup>2</sup>/month

#### Location



#### Available space

Building completely leased



## office**finder.ro**

#### Standard fit-Out

薬

Air conditioning

=

Suspended ceiling

0

Smoke detectors

<u>A</u>"

Reception

Security

画

Switchboard

Openable windows

1

Generator

#### Typical floor plan



#### **Public transport**

Metro: M2

Bus: 135, 243, 343, 450, 461

Tram: 16, 36, 5