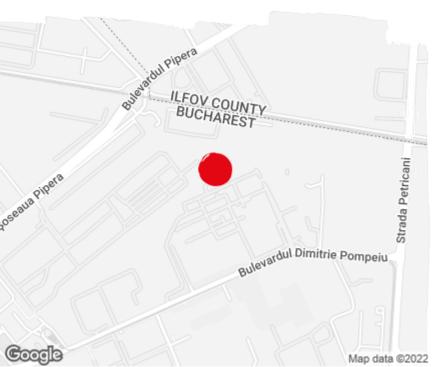

## officefinder.ro

# Office to let

### Iride Business Park - Building 13

Bucharest, Sector 2, 9-9A Dimitrie Pompeiu blvd.



#### **Building information**

| Building status      | Existing     |
|----------------------|--------------|
| Year of construction | 2003         |
| Parking ratio        | To be agreed |
| Total building area  | 92 182 sq m  |

#### **Commercial terms**

| Office space*      | after login * |
|--------------------|---------------|
| Parking            | after login * |
| Service charge*    | after login * |
| Minimum lease term | after login * |
| Availability       | after login * |

\* Asking terms for m<sup>2</sup>/month

#### Location



#### Available space

Building completely leased



## office**finder.ro**

#### Standard fit-Out

薬

Air conditioning

=

Suspended ceiling

0

Smoke detectors

<u>A</u>"

Reception

Security

画

Switchboard

Openable windows

1

Generator

#### Typical floor plan



#### **Public transport**

Metro: M2

Bus: 135, 243, 343, 450, 461

Tram: 16, 36, 5